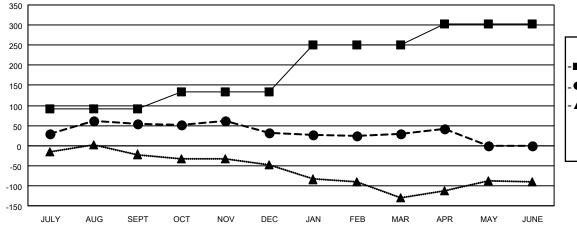

|                       |      | Me                    | embers                |                                                   |
|-----------------------|------|-----------------------|-----------------------|---------------------------------------------------|
| RESULTS FOR 2022-2023 |      |                       |                       |                                                   |
| QUARTER               | MEMB | ER GROWTH NET<br>GOAL | MEMBER GROW<br>ACTUAL | TH DROPPED  MEMBERS ACTUAL  (including transfers) |
| JULY/AUG/SE           | EPT  | 92                    | 124                   | 67                                                |
| OCT/NOV/DE            | С    | 42                    | 78                    | 98                                                |
| JAN/FEB/MAR           |      | 117                   | 78                    | 77                                                |
| APR/MAY/JUI           | NE   | 52                    | 35                    | 23                                                |

## GOALS AND ACTUAL MEMBERS CUMULATIVE

| - | MEMBER | <b>GROWTH</b> | NET | GOAL |
|---|--------|---------------|-----|------|
|   |        |               |     |      |

- MEMBER GROWTH ACTUAL
- ▲ LAST YEAR MEMBERSHIP ACTUAL