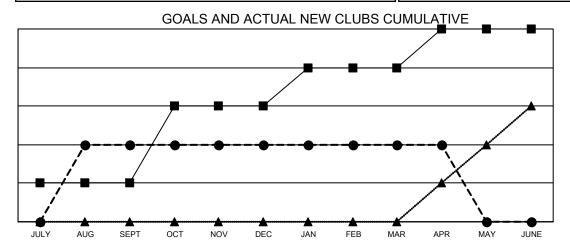

## IDERSHIP PROGRESS REPOR

**LOCATION: ALABAMA** 

Results as of: 4/30/2023

|                       | Cluk          |           |               |
|-----------------------|---------------|-----------|---------------|
| Clubs                 |               |           |               |
| RESULTS FOR 2022-2023 |               |           |               |
| QUARTER               | NEW CLUB GOAL | NEW CLUBS | DROPPED CLUBS |
| JULY/AUG/SEPT         | 1             | 2         | 1             |
| OCT/NOV/DEC           | 2             | 0         | 1             |
| JAN/FEB/MAR           | 1             | 0         | 0             |
| APR/MAY/JUNE          | 1             | 0         | 0             |

- CURRENT YEAR GOALS FOR NEW CLUBS
- ● CURRENT YEAR ACTUAL NEW CLUBS
- ▲ LAST YEAR ACTUAL NEW CLUBS